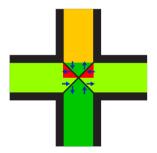

## **Speed limits on motorways**

### Permanent speed limits

No speed limit, recommanded speed: 130 km/h

130 km/h

120 km/h

100 km/h

90 km/h

80 km/h 70 km/h

60 km/h and less

No data

#### Variable speed limits

Highest value

Highest value unknown

## Temporary speed limits

Temporary speed limit

6-20 Limit is valid daily between 6 and 20 o'clock

6-20 wkt. Limit is valid on weekdays between 6 and 20 o'clock

warme Monate Limit is valid in warm months

#### Speed limits in motorway interchanges



#### **Road classification**

Motorway (autobahn)

Road with motorway characteristics

Federal road \*

#### **Junctions**

Junction

Junction via parking area or service area

## **Parking and service areas**



Parking area with WC (both-way / one-way / area on the opposite direction accessible)

Service area (both-way / one-way / area on the opposite direction accessible)

#### Tunnels (only on motorways)

Tunnels

# **Road numbering**

52

Motorway

000

Federal road



Other roads

<sup>\*</sup> Or other roads in special cases